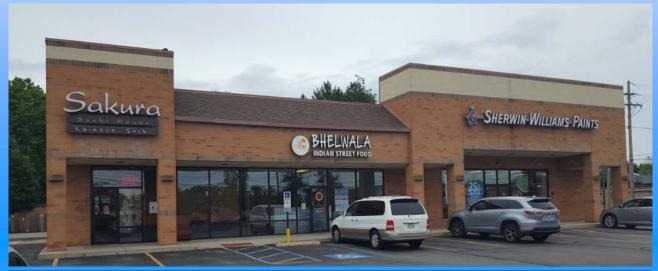

## S W Plaza Strongsville, Ohio

2,000 square feet available

Description: 15034 Pearl Road (Rt 42) in a 9,100 square foot center. Its located across from Strongsville Towne Center with Big Lots, Chipotle, Jimmy John's, etc. Monument sign at street. **Co-Tenants:** Inline with Sherwin Williams, Sakura Japan and Domino's Pizza (opening soon) Nearby Tenants: Giant Eagle, Marc's, Pat Catan's, Aldi's, Rite Aid, Goodwill, etc.