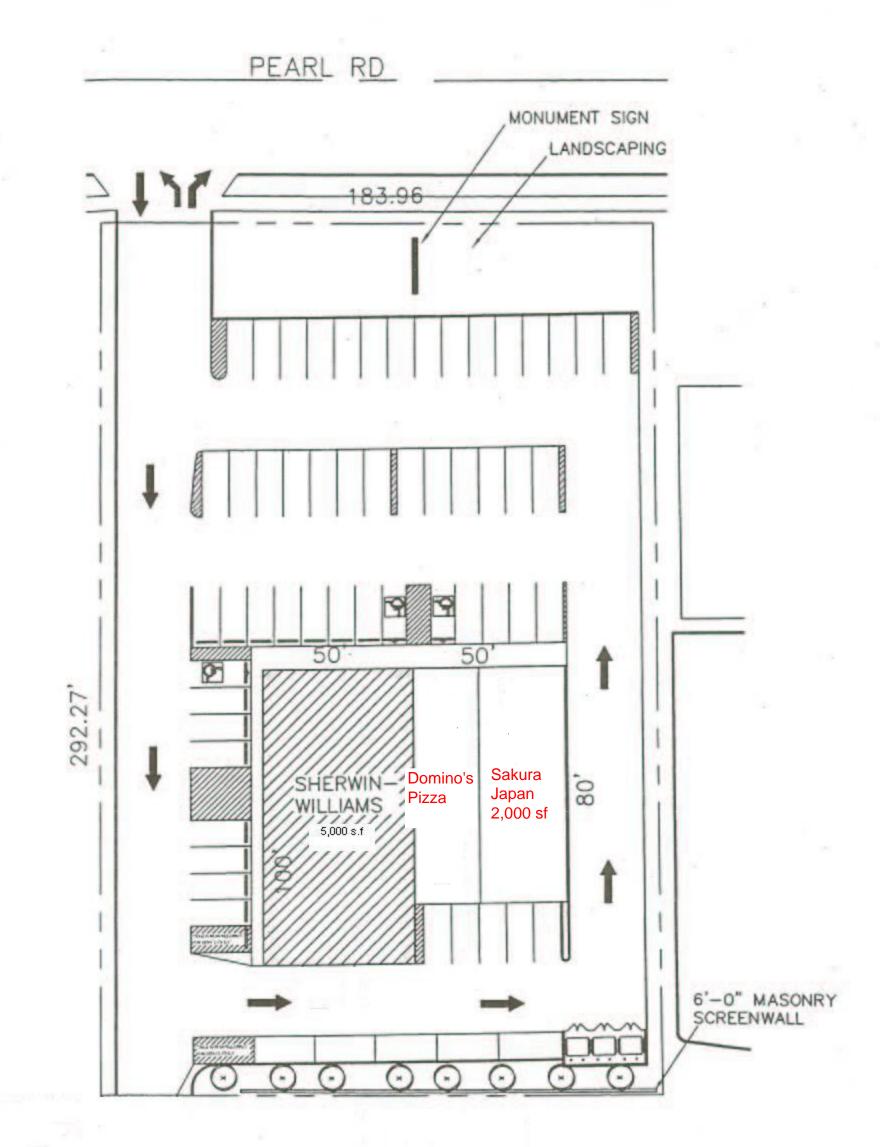

Site Plan

Sherwin Williams Plaza 15032 Pearl Road Strongsville, Ohio 44136

## S W Plaza Strongsville, Ohio

2,000 square feet available

Description: 15034 Pearl Road (Rt 42) in a 9,100 square foot center. Its located across from Strongsville Towne Center with Big Lots, Chipotle, Jimmy John's, etc. Monument sign at street. **Co-Tenants:** Inline with Sherwin Williams, Sakura Japan and Domino's Pizza (opening soon) Nearby Tenants: Giant Eagle, Marc's, Pat Catan's, Aldi's, Rite Aid, Goodwill, etc.