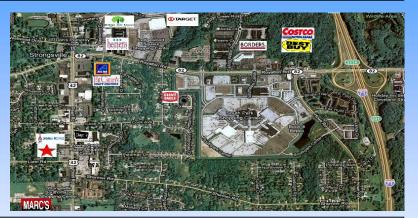

## S W Plaza Strongsville, Ohio

2,000 square feet available

Description: 15034 Pearl Road (Rt 42) in a 9,100 square foot center. Its located across from Strongsville Towne Center with Big Lots, Chipotle, Jimmy John's, etc. Monument sign at street. **Co-Tenants:** Inline with Sherwin Williams, Sakura Japan and Domino's Pizza (opening soon) Nearby Tenants: Giant Eagle, Marc's, Pat Catan's, Aldi's, Rite Aid, Goodwill, etc.